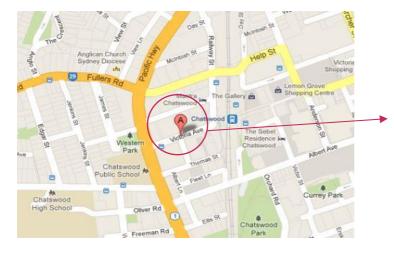

## STEWARTBROWN DIRECTIONS TO CAR PARK

## TRAVELLING FROM THE SOUTH:

When travelling from the City direction you will more than likely be on the Pacific Highway travelling north. At Chatswood, turn right at the traffic lights into Victoria Avenue and head down to the railway station. You will pass our building on your left. At the railway station turn left (the only choice), and then turn left again at the next street, which is Brown Street. You are now heading back to Pacific Highway with our building on your left. Brown Street is at the rear of our building and is the entry to the car park.

## **TRAVELLING FROM THE NORTH:**

When travelling from the Hornsby direction you will more than likely be on the Pacific Highway. You should drive past Fullers Road and then turn into the next street on the left, which is Brown Street (Brown is after McIntosh and Help Streets). Brown Street is at the rear of our building and is the entry to the car park.

StewartBrown is here in Tower 1, Level 2. Parking entry is from Brown Street (street parallel behind Victoria Ave).